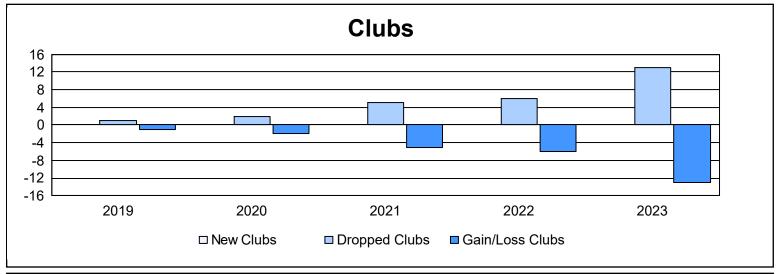

District 101 O As of June 2023 Cumulative

| Year      | New<br>Clubs | Dropped<br>Clubs | Gain/<br>Loss<br>Clubs | New<br>Members | Charter<br>Members | Reinstate<br>Members | Transfer<br>Members | Total<br>Member<br>Added | Total<br>Members<br>Dropped | Gain/<br>Loss<br>Members |
|-----------|--------------|------------------|------------------------|----------------|--------------------|----------------------|---------------------|--------------------------|-----------------------------|--------------------------|
| 2018-2019 | 0            | 1                | -1                     | 96             | 3                  | 4                    | 19                  | 122                      | 205                         | -83                      |
| 2019-2020 | 0            | 2                | -2                     | 79             | 5                  | 5                    | 4                   | 93                       | 212                         | -119                     |
| 2020-2021 | 0            | 5                | -5                     | 31             | 0                  | 2                    | 20                  | 53                       | 188                         | -135                     |
| 2021-2022 | 0            | 6                | -6                     | 80             | 5                  | 0                    | 7                   | 92                       | 305                         | -213                     |
| 2022-2023 | 0            | 13               | -13                    | 83             | 4                  | 11                   | 26                  | 124                      | 282                         | -158                     |
| Average   | 0            | 5                | -5                     | 74             | 3                  | 4                    | 15                  | 97                       | 238                         | -142                     |