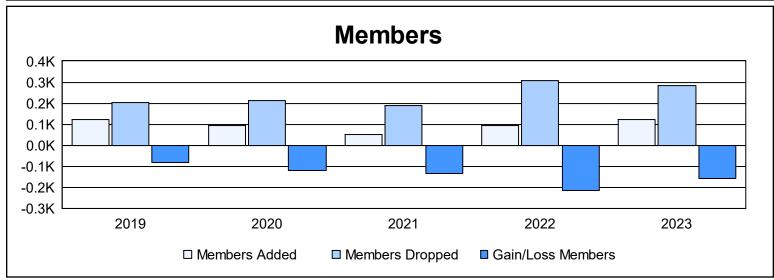

District 101 O As of June 2023 Cumulative

| Year      | New<br>Clubs | Dropped<br>Clubs | Gain/<br>Loss<br>Clubs | New<br>Members | Charter<br>Members | Reinstate<br>Members | Transfer<br>Members | Total<br>Member<br>Added | Total<br>Members<br>Dropped | Gain/<br>Loss<br>Members |
|-----------|--------------|------------------|------------------------|----------------|--------------------|----------------------|---------------------|--------------------------|-----------------------------|--------------------------|
| 2018-2019 | 0            | 1                | -1                     | 96             | 3                  | 4                    | 19                  | 122                      | 205                         | -83                      |
| 2019-2020 | 0            | 2                | -2                     | 79             | 5                  | 5                    | 4                   | 93                       | 212                         | -119                     |
| 2020-2021 | 0            | 5                | -5                     | 31             | 0                  | 2                    | 20                  | 53                       | 188                         | -135                     |
| 2021-2022 | 0            | 6                | -6                     | 80             | 5                  | 0                    | 7                   | 92                       | 305                         | -213                     |
| 2022-2023 | 0            | 13               | -13                    | 83             | 4                  | 11                   | 26                  | 124                      | 282                         | -158                     |
| Average   | 0            | 5                | -5                     | 74             | 3                  | 4                    | 15                  | 97                       | 238                         | -142                     |